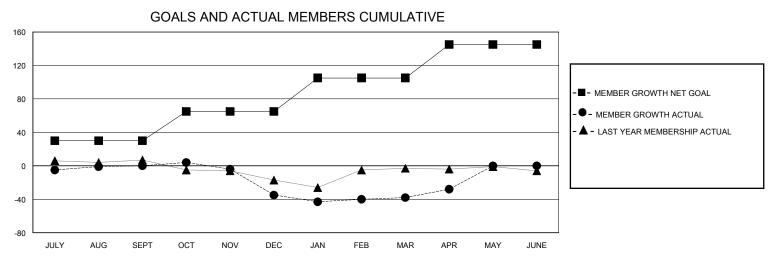

## District 34 A

Results as of: 5/31/2020

| GMT:                                 |               | GMT CA    |               |                                      |                       |                         |                                                    |  |
|--------------------------------------|---------------|-----------|---------------|--------------------------------------|-----------------------|-------------------------|----------------------------------------------------|--|
|                                      | Club          | s         |               | Members                              |                       |                         |                                                    |  |
| RESULTS FOR 2019-2020                |               |           |               | RESULTS FOR 2019-2020                |                       |                         |                                                    |  |
| QUARTER                              | NEW CLUB GOAL | NEW CLUBS | DROPPED CLUBS | QUARTER MEMB                         | ER GROWTH NET<br>GOAL | MEMBER GROWTH<br>ACTUAL | DROPPED<br>MEMBERS ACTUAL<br>(including transfers) |  |
| JULY/AUG/SEPT                        | 0<br>1        | 0         | 0<br>0        | JULY/AUG/SEPT                        | 30<br>35              | 25<br>18                | 25<br>53                                           |  |
| OCT/NOV/DEC JAN/FEB/MAR APR/MAY/JUNE | 0             | 0         | 0             | OCT/NOV/DEC JAN/FEB/MAR APR/MAY/JUNE | 40<br>40              | 34<br>12                | 35<br>2                                            |  |